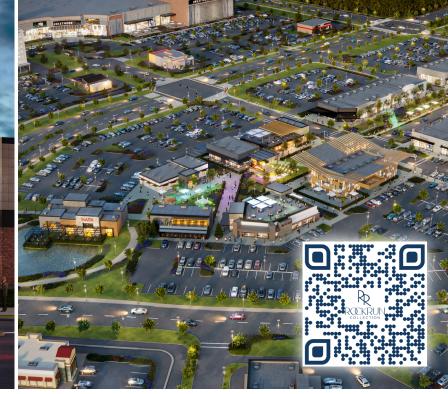

## SITE OVERVIEW

Dynamic 310+ acre mixed use development featuring:

- Brand new 250,000sf Hollywood Casino and Conference Center with 500+ employees
- 500+ residential units
- 500,000sf+ of retail, restaurant and entertainment with ample parking, massive highway pylon signage and activated outdoor common area
- Multiple hotels with 450+ rooms
- Super-regional access from Chicagoland, Central Illinois, Iowa & Indiana Markets
- Unobstructed highway visibility from I-55 and I-80 with 230,000+ vehicles per day
- $\cdot$  New interchange from I-55 now open directly into the development