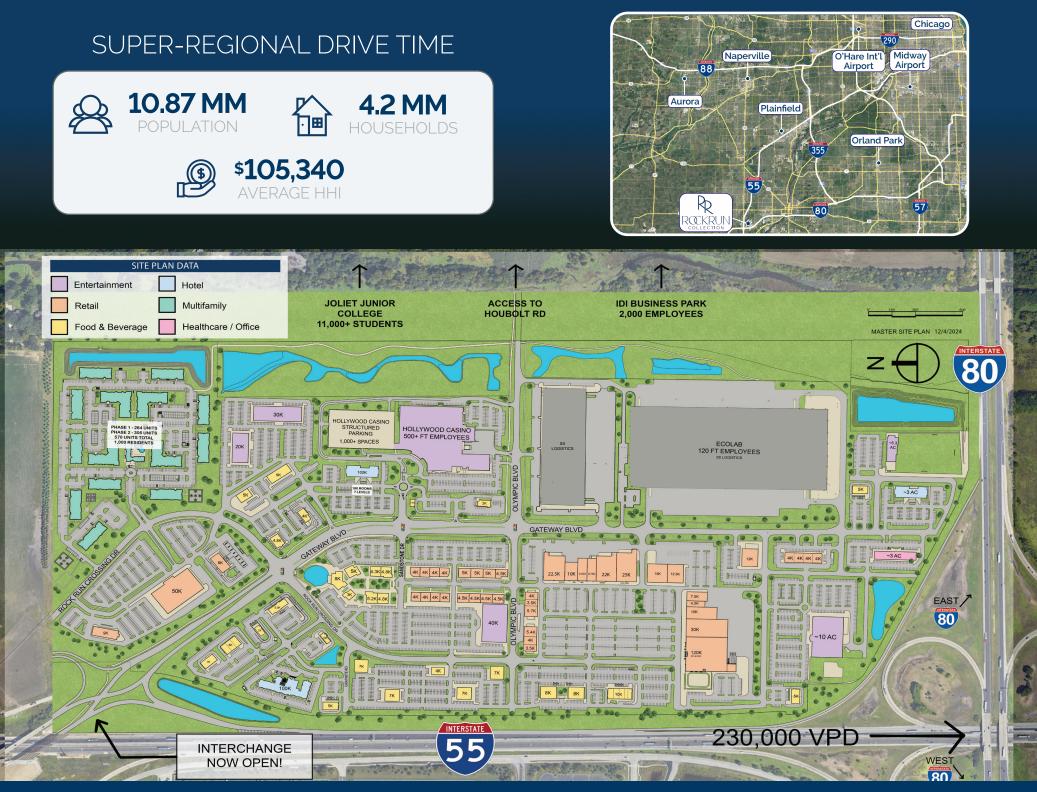

## SITE OVERVIEW

Dynamic 310+ acre mixed use development featuring:

- Brand new 250,000sf Hollywood Casino and Conference Center with 500+ employees
- 500+ residential units
- 500,000sf+ of retail, restaurant and entertainment with ample parking, massive highway pylon signage and activated outdoor common area
- Multiple hotels with 450+ rooms
- Super-regional access from Chicagoland, Central Illinois, Iowa & Indiana Markets
- Unobstructed highway visibility from I-55 and I-80 with 230,000+ vehicles per day
- $\cdot$  New interchange from I-55 now open directly into the development